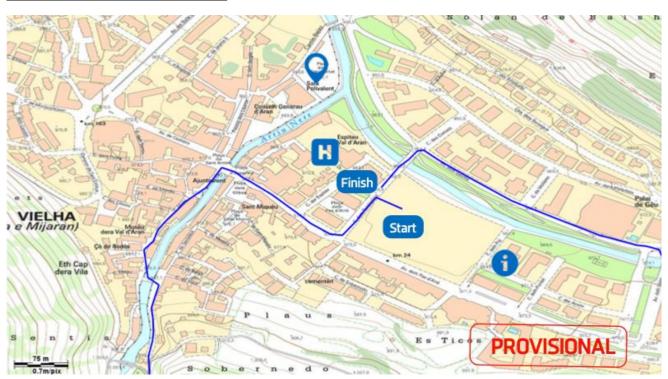

# **RACE START AND FINISH AREAS**

Start: Parking P3 Vielha, 29th June 05.00h Finish: Querimònia Street, 29th June

See Appendices

# Art. 13 Program

Start: Parking P3 Vielha, 29th June 05.00h Finish: Querimònia Street, 29th June

Vielha e Mijaran (Val d'Aran · Lleida · Spain) 29 June 2019

The program and schedule can be changed on demand of the commissaires panel and the organization. The competition program will be daily announced on the notice-boards.

# **APPENDIX 3: START / FINISH MAP**