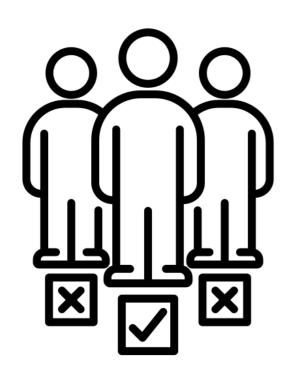

#### In particular:

- Before the opening of the Congress at 9:00 a.m., the registration desk for the delegates was taken care of from 8:00 a.m. by members of the UEC office and of the Slovakian federation, under the supervision of the EVMC. At the start of the Congress, 47 voting delegates had duly registered (plus two, Belarus and Russia, who had been allowed to vote remotely). Only 2 national federations did not register beforehand and were therefore missing (Liechtenstein and Moldova);
- At the opening of the electoral part of the Congress, a presentation<sup>1</sup> prepared by the members
  of the EVMC was displayed and presented by the EVMC Chairman to explain the voting process
  and some particular points (admissibility of the candidatures, electronic voting process by the
  LUMI company, process in case of a tie, gender distribution, required majority, number of
  rounds, etc.);
- Some issues or questions were raised by the members of the Congress, to which answers were provided *in situ*;
- Before each vote, a call of the voting delegates, by alphabetical order of the National Federations, was carried out by Ms Rose Etoundi (UCI);
- Mr Matúš Radosa was in charge of offering the voting delegates to randomly choose an electronic voting card, and to direct them to one of the three voting booths;
- Each voting delegate signed a sheet after having received his/her electronic voting card;
- The voting delegates then proceeded, one by one, to the voting booths at disposal (3), where they could privately vote on a digital screen.;
- After having voted and exited the voting booths, the delegates then were asked, under the supervision of Ms Silvia Magni, to put back their electronic voting card into a transparent box, and then signed a second registration sheet;
- Once every delegate has voted (including the 2 delegates authorized to do so remotely), the EVMC Chairman then declared the vote closed and the EVMC checked the results on the computer screen of the LUMI company. If need be, adjustments were made in case of a tie (priority given to the oldest candidate) and/or to respect the various gender requirements;

-

<sup>&</sup>lt;sup>1</sup> See Appendix to the Minutes.

- The results of each election were announced from the podium by the EVMC Chairman, together with any necessary explanation;
- At the end of the voting operations, the attendance sheets and official results sheets were signed by the EVMC members, and then placed in a sealed envelope, itself signed by the EVMC members, and kept for further possible needs by the EMC Chairman;
- No complaint was made about the fairness and transparency of the voting operations at any stage. No incident was noticed or reported